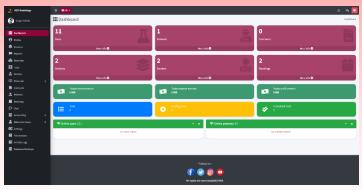

### 3. Dashboard:

- Laboratory statistics
- Useful statistical graphs
- Monitoring online users & patients
- View today scheduled home visits