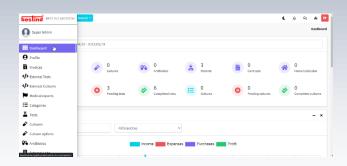

#### 3. Dashboard

- Laboratory statistics
- Useful statistical graphs
- Monitoring online users & patients
- View today scheduled home visits